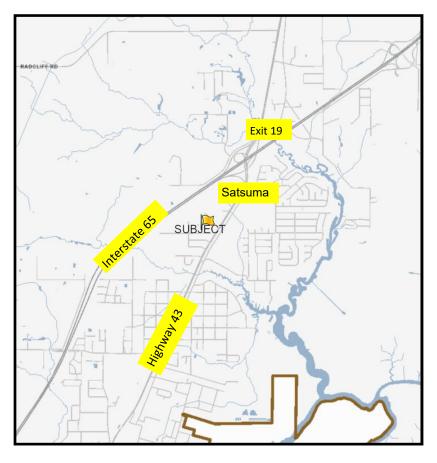

Adam J. Metcalfe, SIOR

Post Office Box 2903, Mobile, AL 36652

(P) 251-432-2600 (C) 251-610-0069

adam@metcalfeco.com www.metcalfeco.com

Location: 110 Baldwin Road

Satsuma, Alabama

1± mile to Interstate 65 @ Exit 19

17± miles to Interstate 10

Land Area: 5.5± acres

400±' x 492±'

**Buildings:** 

Building 1: 11,000± square feet

200±' x 50±' Open front

Small office/record storage 15±' minimum eave height

Concrete/stone floor