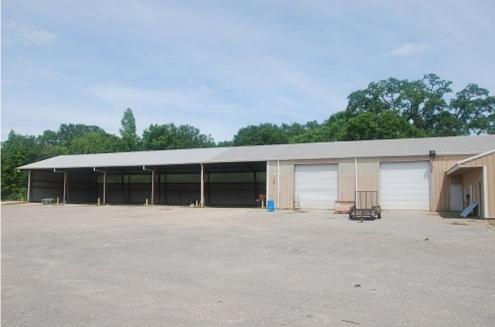

Building 2: 13,300± square feet

330±' x 40±' Open front

17±' eave height Concrete/stone floor

Amenities: Fully fenced

Heavily compacted site

Rent: \$9,000 per month