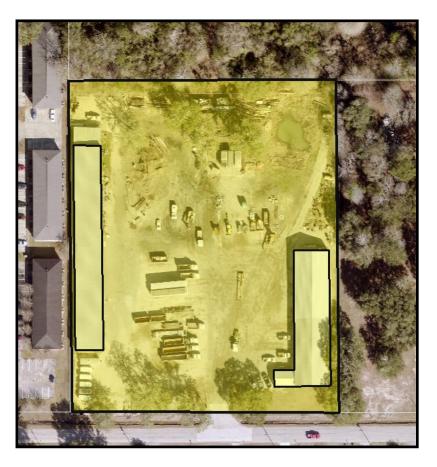

Adam J. Metcalfe, SIOR

Post Office Box 2903, Mobile, AL 36652

(P) 251-432-2600 (C) 251-610-0069

adam@metcalfeco.com www.metcalfeco.com

Location: 110 Baldwin Road

Satsuma, Alabama

1± mile to Interstate 65 @ Exit 19

17± miles to Interstate 10

Land Area: 5.5± acres

400±' x 492±'

**Buildings:** 

Building 1: 11,000± square feet

200±' x 50±' Open front

Small office/record storage 15±' minimum eave height

Concrete/stone floor

Building 2: 13,300± square feet

330±' x 40±' Open front

17±' eave height Concrete/stone floor

Amenities: Fully fenced

Heavily compacted site

Rent: \$9,000 per month