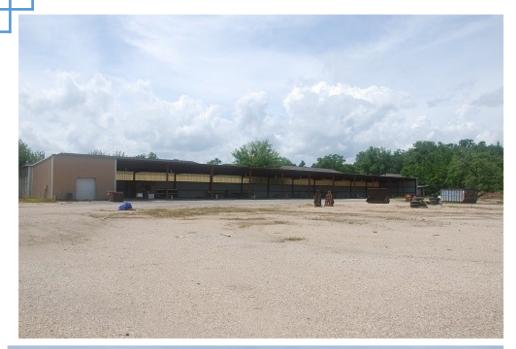

Building 2: 13,300± square feet

330±' x 40±' Open front

17±' eave height Concrete/stone floor

Amenities: Fully fenced

Heavily compacted site

Rent: \$9,000 per month